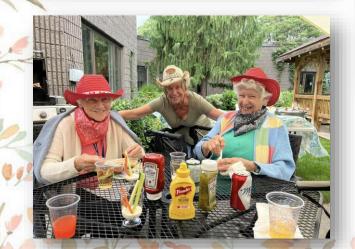

# GET EXCITED!

# ITALIAN PARTY



HANDMADE PIZZA
BY BAY HAVEN'S
CHEFS AND A
PERFORMANCE BY
MATT AND RICHARD!



### NATIONAL DOG DAY

ON AUGUST 26TH

COME VISIT PUPPIES IN THE COURTYARD ON AUGUST 26<sup>TH</sup>!



# **SUMMER RIDDLE**

#### QUESTIONS

- 1. I can make castles. I tear down mountains. I make some men blind, I help others to see. What am I?
- 2. If a brown house is made of brown bricks, and a blue house is made of blue bricks, what is a green house made of?
- 3. I'm a letter of the alphabet and I'm the biggest thing on the planet. What am I?
- 4. What do you bury when it's alive and dig up when it's dead?
- 5. I appear once in summer and twice in autumn, but never in winter. What am I?

**ANSWERS** 

1. Sand 2. Glass 3. Sea/C 4. Plants 5. Letter U